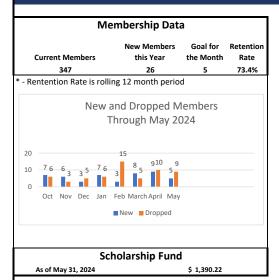

## St. Cloud Greater Osceola Chamber of Commerce Executive Dashboard -May 31, 2024



| Statement of Activities |          |          |          |          |            |                 |                |          |          |            |  |
|-------------------------|----------|----------|----------|----------|------------|-----------------|----------------|----------|----------|------------|--|
|                         | May-23   | May-24   | Budget   | Var Act  | Var Budget | Previous<br>YTD | Current<br>YTD | Budget   | Var Act  | Var Budget |  |
| Income                  | 46,411   | 22,328   | 15,796   | (24,083) | 6,532      | 254,295         | 264,653        | 237,736  | 10,358   | 26,917     |  |
| Expense                 | 60,815   | 39,490   | 42,502   | (21,325) | (3,012)    | 238,751         | 325,234        | 248,043  | 86,483   | 77,191     |  |
| Net Be